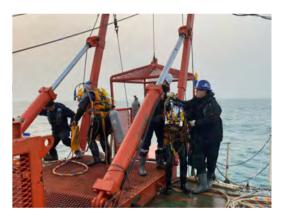

# **COMPLETED DIVING SPREAD**

With an emphasis on safety, we provide a wide range of diving services on construction, inspection, repair and maintenance.

We maintain a number of diving spread supporting complex operations at depth up to 80 meters. Diving spread could be customized to meet client's requirements. Also, we have capabilities to conduct multiple operations simultaneously. These spreads come complete with mixed gas system, decompression chamber, launch and recovery

system and equipment container.