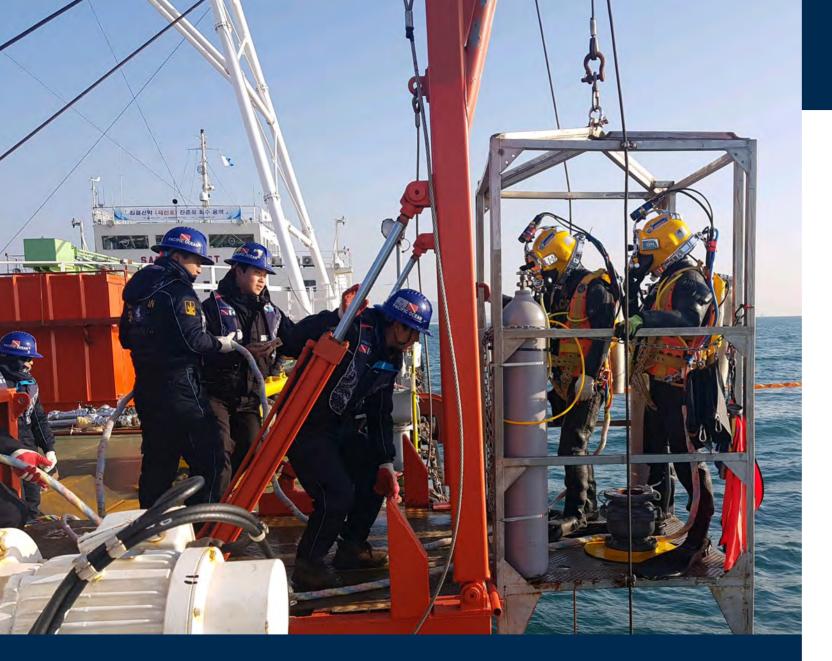

# **COMPLETED DIVING SPREAD**

With an emphasis on safety, we provide a wide range of diving services on construction, inspection, repair and maintenance.

We maintain a number of diving spread supporting complex operations at depth up to 80 meters. Diving spread could be customized to meet client's requirements. Also, we have capabilities to conduct multiple operations simultaneously. These spreads come complete with mixed gas system, decompression chamber, launch and recovery

system and equipment container.