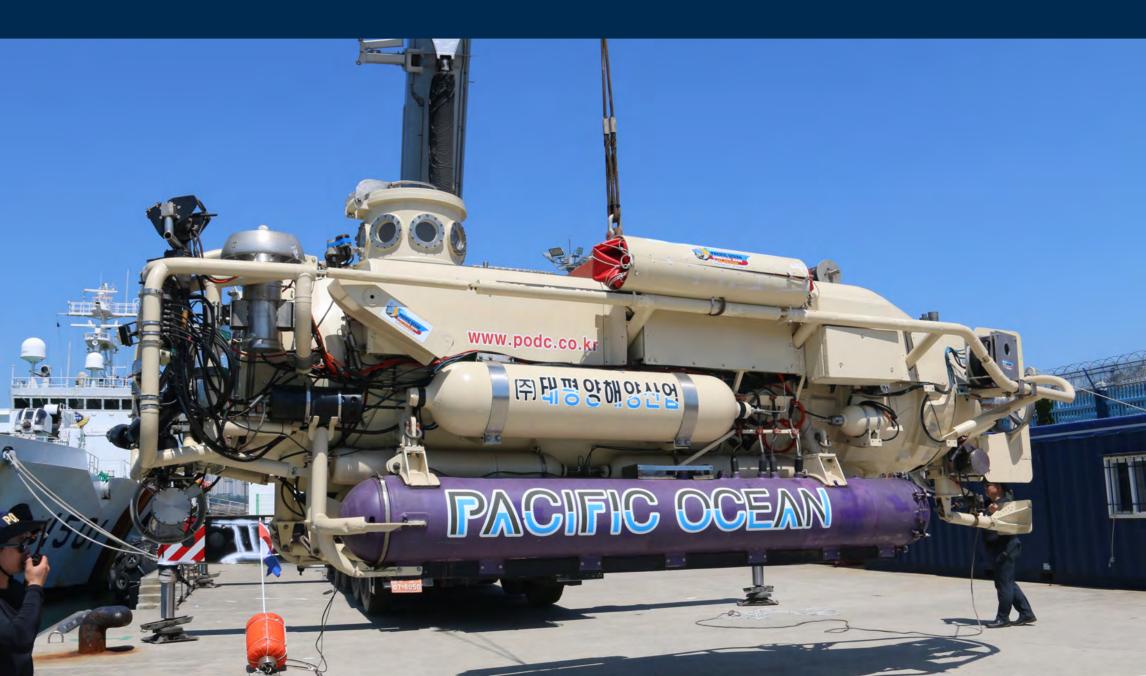

# **DIVER LOCK - OUT SUBMARINE**

### **General Specification**

| Length             | 7.7 m            |
|--------------------|------------------|
| Breadth            | 2.4 m            |
| Height             | 2.6 m            |
| Weight             | 15 tons          |
| Max speed          | 3 knots          |
| Max diving depth   | 500 m            |
| Passenger          | 6 persons        |
| Diver Lock-Out Max | 200 m            |
| Duration           | 10 hours         |
| Max Life Support   | 3 day (72 hours) |

### **AVAILABILITY**

All commercial activities. Scientific research. Underwater filming <Photos>. Search and Salvage in Deep sea. Rescue for victim of submarine. Deep sea HDPE Pipeline Recovery & Repar work.