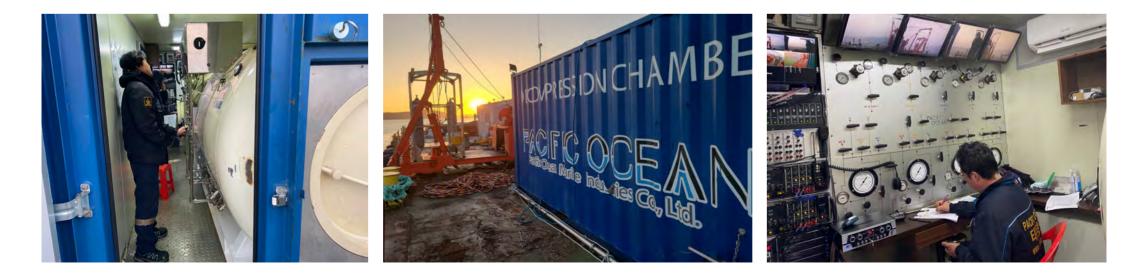

# **COMPLETED DIVING SPREAD**

With an emphasis on safety, we provide a wide range of diving services on construction, inspection, repair and maintenance.

We maintain a number of diving spread supporting complex operations at depth up to 80 meters. Diving spread could be customized to meet client's requirements. Also, we have capabilities to conduct multiple operations simultaneously. These spreads come complete with mixed gas system, decompression chamber, launch and recovery

system and equipment container.