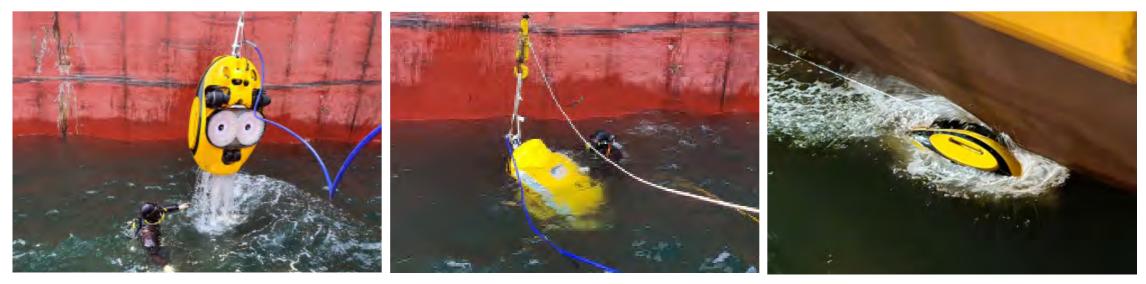

# **ROBOT CLEANING**

One of the ship owner's main concerns is 'oil consumption'. Fouling accumulated on surface of ship's hull causes not only speed reduction but also low efficiency of engine. We have been striving to develop our own equipment and devices available for underwater cleaning to conduct the fast and perfect hull cleaning. Also, we have been introduced newest equipment and system from all over the world to Improve our service.

By using our best methodology, we complete underwater hull cleaning work within 8~15 hours. Upgrade your ship's performance efficiency with our high Quality service.