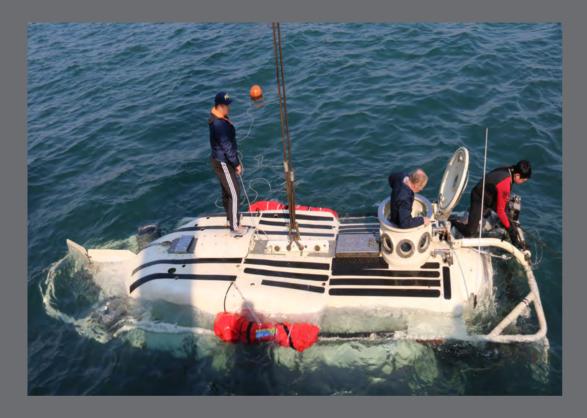

# **DIVER LOCK - OUT SUBMARINE**

### **General Specification**

| Length             | 7.7 m            |
|--------------------|------------------|
| Breadth            | 2.4 m            |
| Height             | 2.6 m            |
| Weight             | 15 tons          |
| Max speed          | 3 knots          |
| Max diving depth   | 500 m            |
| Passenger          | 6 persons        |
| Diver Lock-Out Max | 200 m            |
| Duration           | 10 hours         |
| Max Life Support   | 3 day (72 hours) |

### **AVAILABILITY**

All commercial activities. Scientific research. Underwater filming <Photos>. Search and Salvage in Deep sea. Rescue for victim of submarine. Deep sea HDPE Pipeline Recovery & Repar work.