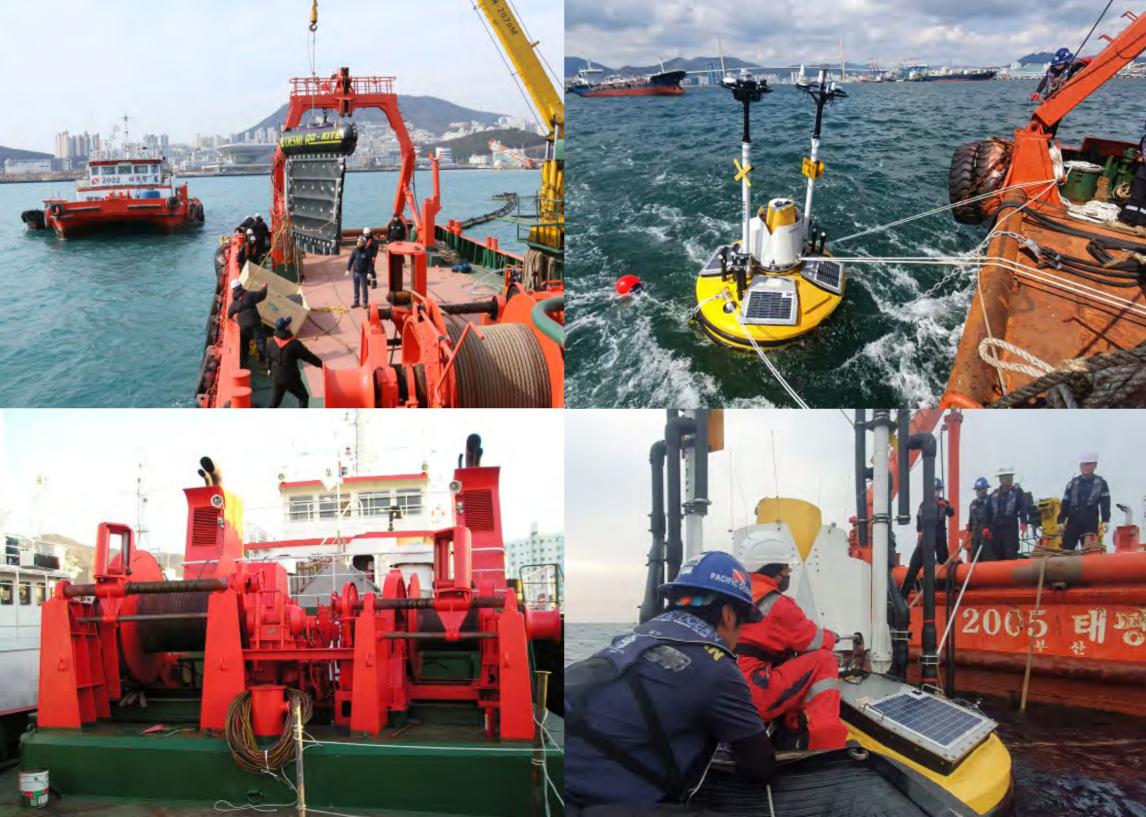

# **EMERGENCY RESPONSE/SALVAGE**

We are contributing in protecting of our clients' property not to mention of protecting & minimizing the damage to the marine environment by immediately dispatching our experienced salvage team comprised of highly trained professional divers equipped with technical salvage gears.

We are equipped with most optimized salvage equipments as well as oil spill response devices in order to response to any type of marine accident, and operating 24hours emergency response system.

We have been also built the cooperative relationship with the renowned global Salvors so as to respond to the Korean casualties that occur overseas.

# **OIL SPILL RESPONSE**

To develop the capability to respond to marine pollution accidents and to quickly remove spilt oil in an appropriate and scientific manner, thereby minimizing economic loss to the nation and the general public, as well as minimizing the impact on the natural environment.

We cope with Oil Spill Response actively through cooperation of Ministry of Maritime Affairs and Fisheries and The Ministry of Public Safety and Security, Republic of Korea. Also, we implement Oil Removal of the ships in the accident.