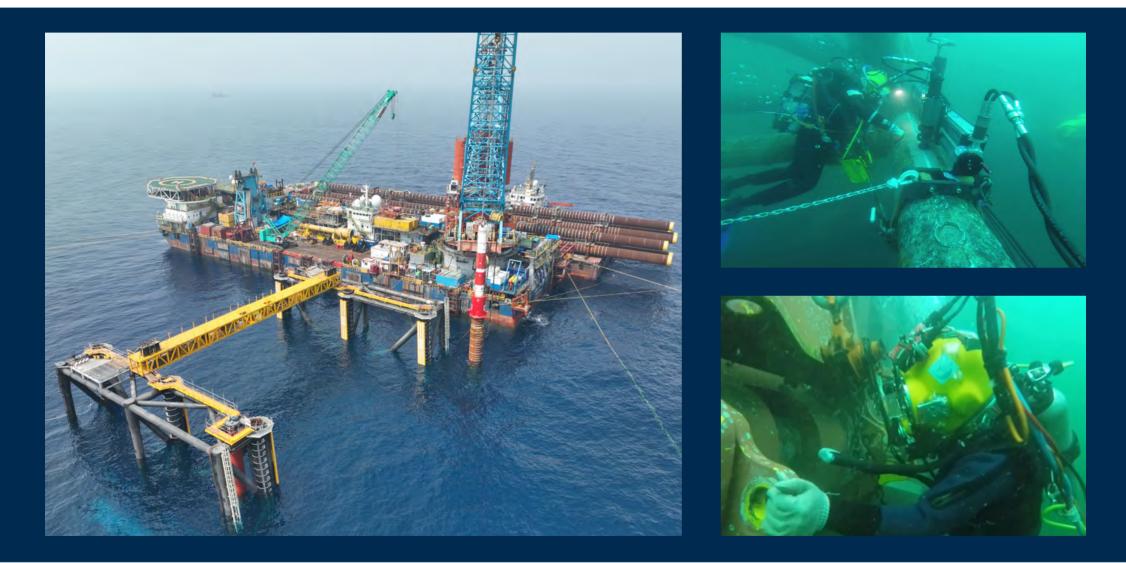

# OFFSHORE UNDERWATER CONSTRUCTION

# OIL PLATFORM TOTAL SOLUTION & SUBSEA MAINTENANCE

Delivers fully integrated solutions for the installation of offshore energy production facilities, whether fixed (shallow water) or floating (deep water).