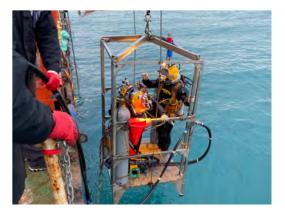

# **COMPLETED DIVING SPREAD**

With an emphasis on safety, we provide a wide range of diving services on construction, inspection, repair and maintenance.

We maintain a number of diving spread supporting complex operations at depth up to 80 meters. Diving spread could be customized to meet client's requirements. Also, we have capabilities to conduct multiple operations simultaneously. These spreads come complete with mixed gas system, decompression chamber, launch and recovery

system and equipment container.