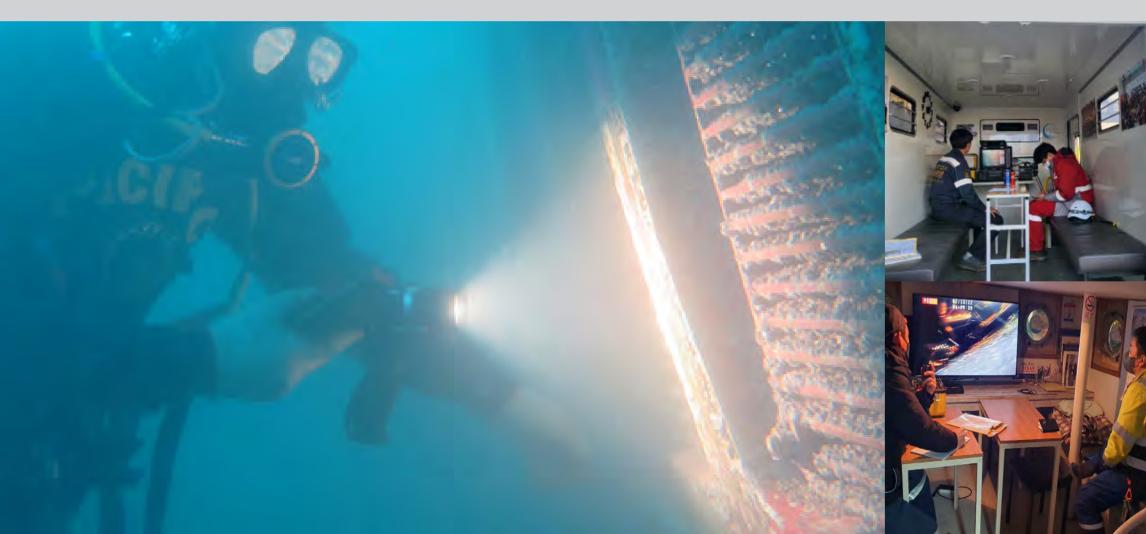

# **UNDERWATER SHIP'S HUSBANDRY**

We have been running business in this field for the last 40 years specializing in underwater operation. Our technology and expert knowledge built for a long time have made us as a recognized specialist in underwater inspection, hull cleaning, welding, cutting and repairs. Through our underwater ship's husbandry service, you can economize your expenses by reducing frequency of ship repair and drydocking.

# **IN-WATER SURVEY**

In water Survey is a method of surveying the underwater parts of a ship while it is still afloat instead of dry docking. It may be accepted in lieu of intermediate dry dock. Also, the rudder bearing clearance and tail shaft measuring should be conducted by expert divers. We are the only company that is qualified by 8 classification certificates from IACS in Asia. Through our own curriculum for training onsite, every diver is trained professionally. We are ready to provide fast and accurate In water survey for you.

# UNDERWATER MAINTENANCE

Our main purpose is to provide and complete our services under the water, just same as 'Dry-dock'. For this, we have developed numbers of technical patents and achieved significant results. If you have any problem regarding underwater we can give customized and economical solution to you for sure.

# **COMPLETED DIVING SPREAD**

With an emphasis on safety, we provide a wide range of diving services on construction, inspection, repair and maintenance.

We maintain a number of diving spread supporting complex operations at depth up to 80 meters. Diving spread could be customized to meet client's requirements. Also, we have capabilities to conduct multiple operations simultaneously. These spreads come complete with mixed gas system, decompression chamber, launch and recovery