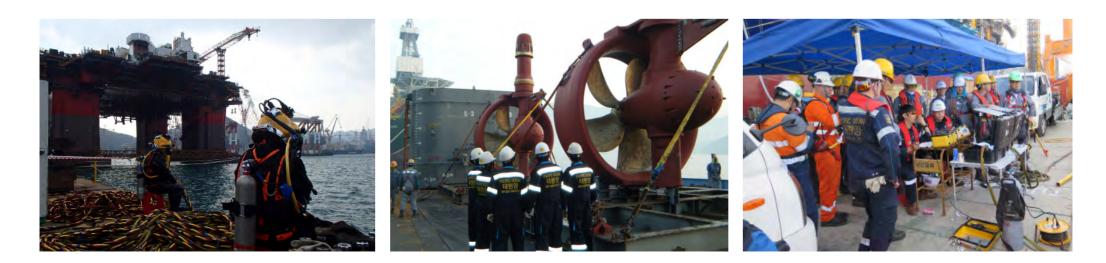

# **UNDERWATER SHIP'S HUSBANDRY**

We have been running business in this field for the last 40 years specializing in underwater operation. Our technology and expert knowledge built for a long time have made us as a recognized specialist in underwater inspection, hull cleaning, welding, cutting and repairs. Through our underwater ship's husbandry service, you can economize your expenses by reducing frequency of ship repair and drydocking.

# **IN-WATER SURVEY**

In water Survey is a method of surveying the underwater parts of a ship while it is still afloat instead of dry docking. It may be accepted in lieu of intermediate dry dock. Also, the rudder bearing clearance and tail shaft measuring should be conducted by expert divers. We are the only company that is qualified by 8 classification certificates from IACS in Asia. Through our own curriculum for training onsite, every diver is trained professionally. We are ready to provide fast and accurate In water survey for you.

# **COMPLETED DIVING SPREAD**

With an emphasis on safety, we provide a wide range of diving services on construction, inspection, repair and maintenance.

We maintain a number of diving spread supporting complex operations at depth up to 80 meters. Diving spread could be customized to meet client's requirements. Also, we have capabilities to conduct multiple operations simultaneously. These spreads come complete with mixed gas system, decompression chamber, launch and recovery