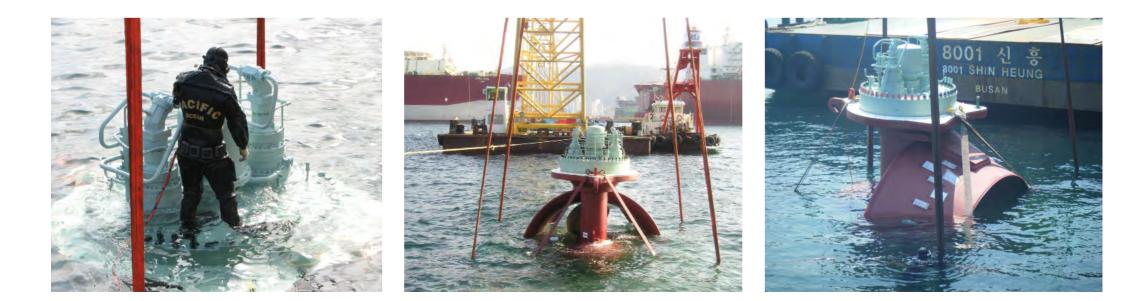

### STRUCTURE INSTALLATION

We have been building strong partnership with the world biggest shipbuilding companies such as HDHI, SHI and Hanwha Ocean.

With the first installation of underwater azimuth thruster of drill ship(Mounting type 6set) in 1995, we successfully completed numbers of thruster installation for Semi Rig, Offshore plant and so on.

We also installed underwater thruster by using Habitat and all process design, manufacture, installation and supply is carried out by our technology.

## AZIMUTH THRUSTER UNDERWATER MOUNTING

Azimuth thruster installation is one of the most important operation parts in building drill ship and semi rig because of its height and width. In the worst case scenario the failure of thruster installment will lead to dry dock creating unexpected huge expenses.

With our service, azimuth thruster could be safely installed in the water by professionally trained engineers and divers without dry dock, We promise to provide our best service with high satisfaction and strong sense of responsibility. Come to us for sage and effective cost saving.