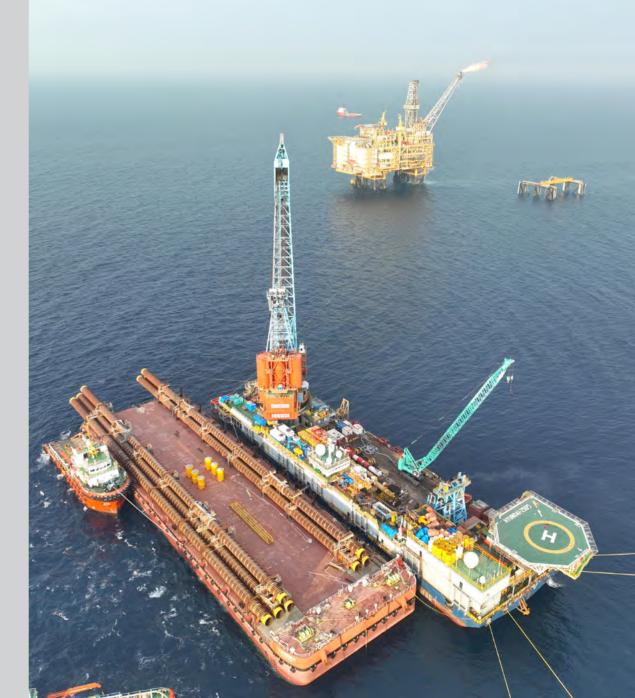

# OFFSHORE UNDERWATER CONSTRUCTION

# OIL PLATFORM TOTAL SOLUTION & SUBSEA MAINTENANCE

Delivers fully integrated solutions for the installation of offshore energy production facilities, whether fixed (shallow water) or floating (deep water).