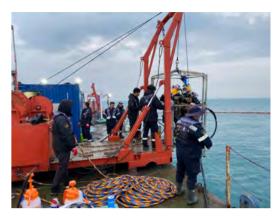

# **COMPLETED DIVING SPREAD**

With an emphasis on safety, we provide a wide range of diving services on construction, inspection, repair and maintenance.

We maintain a number of diving spread supporting complex operations at depth up to 80 meters. Diving spread could be customized to meet client's requirements. Also, we have capabilities to conduct multiple operations simultaneously. These spreads come complete with mixed gas system, decompression chamber, launch and recovery

system and equipment container.