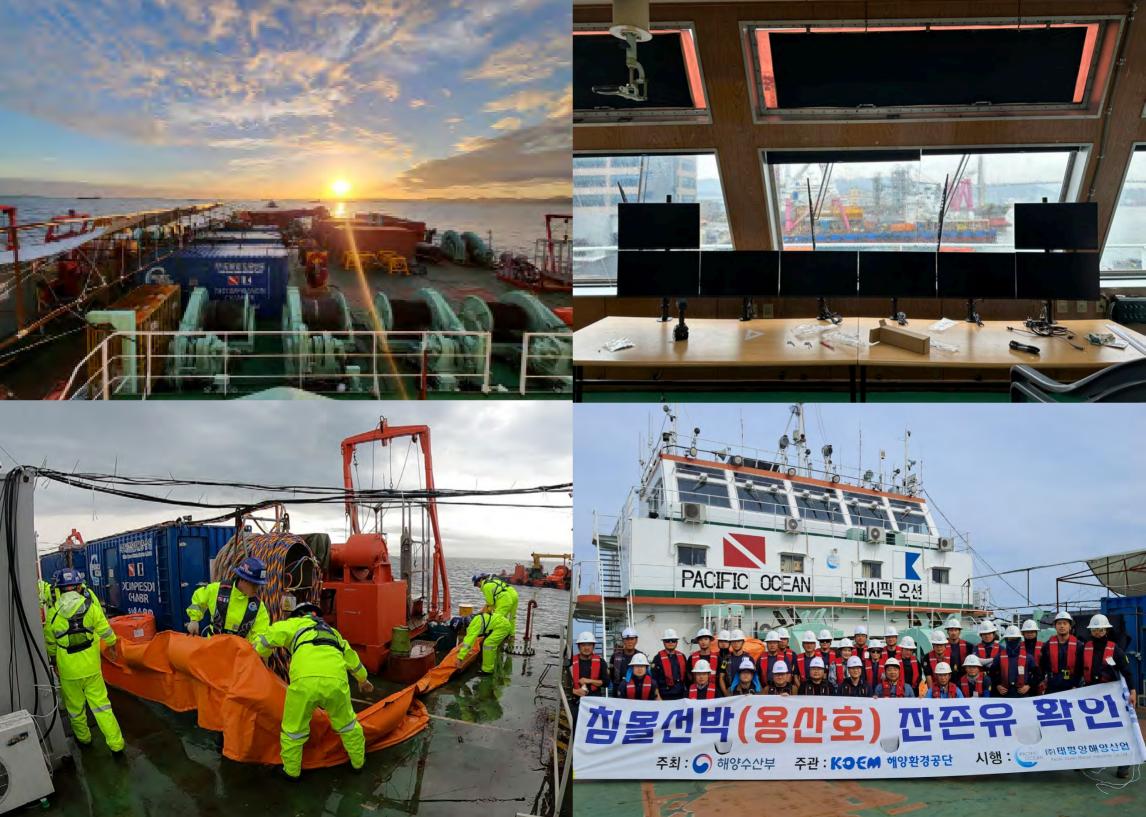

# **EMERGENCY RESPONSE/SALVAGE**

We are contributing in protecting of our clients' property not to mention of protecting & minimizing the damage to the marine environment by immediately dispatching our experienced salvage team comprised of highly trained professional divers equipped with technical salvage gears.

We are equipped with most optimized salvage equipments as well as oil spill response devices in order to response to any type of marine accident, and operating 24hours emergency response system.

We have been also built the cooperative relationship with the renowned global Salvors so as to respond to the Korean casualties that occur overseas.

# **OIL SPILL RESPONSE**

To develop the capability to respond to marine pollution accidents and to quickly remove spilt oil in an appropriate and scientific manner, thereby minimizing economic loss to the nation and the general public, as well as minimizing the impact on the natural environment.

We cope with Oil Spill Response actively through cooperation of Ministry of Maritime Affairs and Fisheries and The Ministry of Public Safety and Security, Republic of Korea. Also, we implement Oil Removal of the ships in the accident.