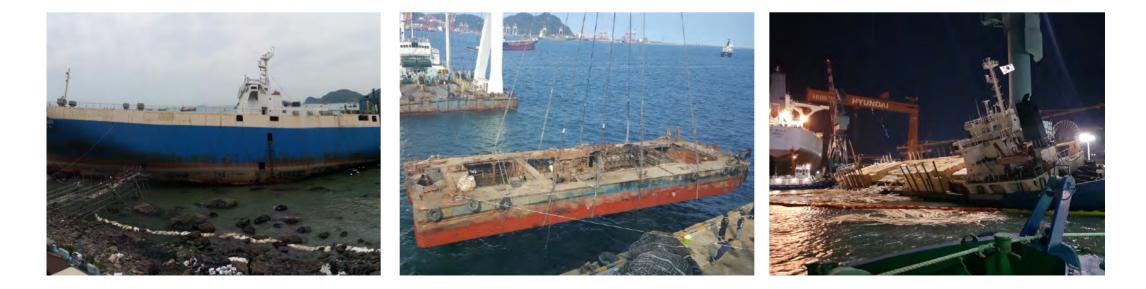

# **EMERGENCY RESPONSE/SALVAGE**

We are contributing in protecting of our clients' property not to mention of protecting & minimizing the damage to the marine environment by immediately dispatching our experienced salvage team comprised of highly trained professional divers equipped with technical salvage gears.

We are equipped with most optimized salvage equipments as well as oil spill response devices in order to response to any type of marine accident, and operating 24hours emergency response system.

We have been also built the cooperative relationship with the renowned global Salvors so as to respond to the Korean casualties that occur overseas.