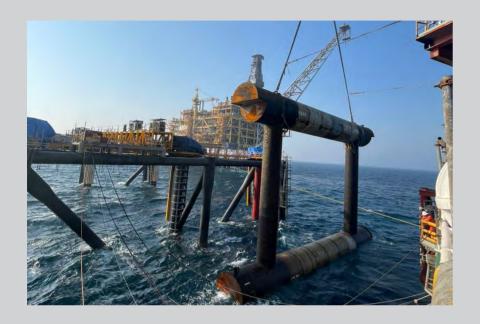

### STRUCTURE INSTALLATION

We have been building strong partnership with the world biggest shipbuilding companies such as HDHI, SHI and Hanwha Ocean.

With the first installation of underwater azimuth thruster of drill ship(Mounting type 6set) in 1995, we successfully completed numbers of thruster installation for Semi Rig, Offshore plant and so on.

We also installed underwater thruster by using Habitat and all process design, manufacture, installation and supply is carried out by our technology.

## AZIMUTH THRUSTER UNDERWATER MOUNTING

Azimuth thruster installation is one of the most important operation parts in building drill ship and semi rig because of its height and width. In the worst case scenario the failure of thruster installment will lead to dry dock creating unexpected huge expenses.

With our service, azimuth thruster could be safely installed in the water by professionally trained engineers and divers without dry dock, We promise to provide our best service with high satisfaction and strong sense of responsibility. Come to us for sage and effective cost saving.