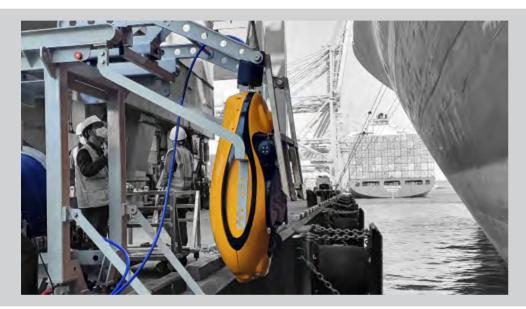

# **ROBOT CLEANING**

One of the ship owner's main concerns is 'oil consumption'. Fouling accumulated on surface of ship's hull causes not only speed reduction but also low efficiency of engine. We have been striving to develop our own equipment and devices available for underwater cleaning to conduct the fast and perfect hull cleaning. Also, we have been introduced newest equipment and system from all over the world to Improve our service.

By using our best methodology, we complete underwater hull cleaning work within 8~15 hours. Upgrade your ship's performance efficiency with our high Quality service.