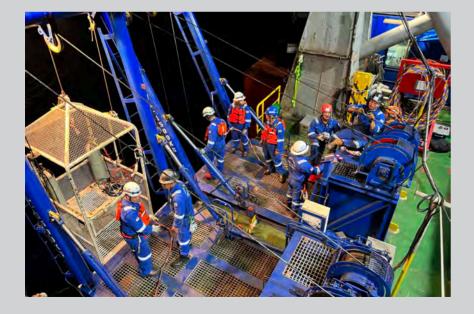

# **COMPLETED DIVING SPREAD**

With an emphasis on safety, we provide a wide range of diving services on construction, inspection, repair and maintenance.

We maintain a number of diving spread supporting complex operations at depth up to 80 meters. Diving spread could be customized to meet client's requirements. Also, we have capabilities to conduct multiple operations simultaneously. These spreads come complete with mixed gas system, decompression chamber, launch and recovery

system and equipment container.