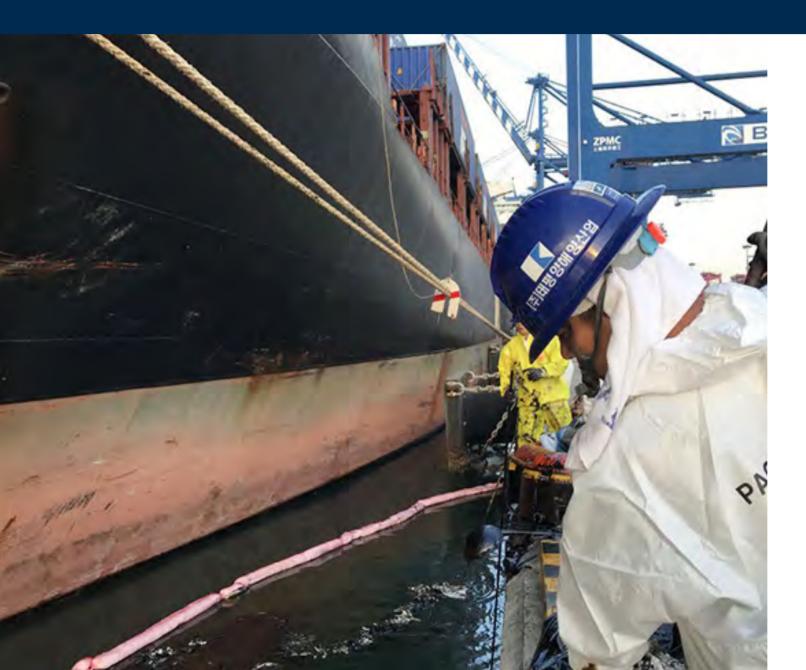

# **OIL SPILL RESPONSE**

To develop the capability to respond to marine pollution accidents and to quickly remove spilt oil in an appropriate and scientific manner, thereby minimizing economic loss to the nation and the general public, as well as minimizing the impact on the natural environment.

We cope with Oil Spill Response actively through cooperation of Ministry of Maritime Affairs and Fisheries and The Ministry of Public Safety and Security, Republic of Korea. Also, we implement Oil Removal of the ships in the accident.