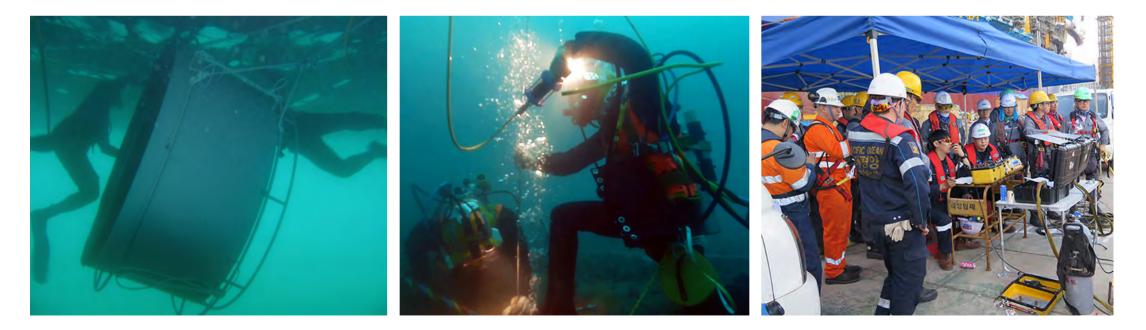

# **UNDERWATER SHIP'S HUSBANDRY**

We have been running business in this field for the last 40 years specializing in underwater operation. Our technology and expert knowledge built for a long time have made us as a recognized specialist in underwater inspection, hull cleaning, welding, cutting and repairs. Through our underwater ship's husbandry service, you can economize your expenses by reducing frequency of ship repair and drydocking.

# **IN-WATER SURVEY**

In water Survey is a method of surveying the underwater parts of a ship while it is still afloat instead of dry docking. It may be accepted in lieu of intermediate dry dock. Also, the rudder bearing clearance and tail shaft measuring should be conducted by expert divers. We are the only company that is qualified by 8 classification certificates from IACS in Asia. Through our own curriculum for training onsite, every diver is trained professionally. We are ready to provide fast and accurate In water survey for you.

# UNDERWATER MAINTENANCE

Our main purpose is to provide and complete our services under the water, just same as 'Dry-dock'. For this, we have developed numbers of technical patents and achieved significant results. If you have any problem regarding underwater we can give customized and economical solution to you for sure.

# UNDERWATER WELDING/CUTTING

### You don't need to worry about damage or leakage anymore!

We are uniquely qualified to respond to your requirements. With our own strict training procedures and optimum facility, we deliver an effective and experienced welding team onsite made up of underwater wet welding specialist approved by class.