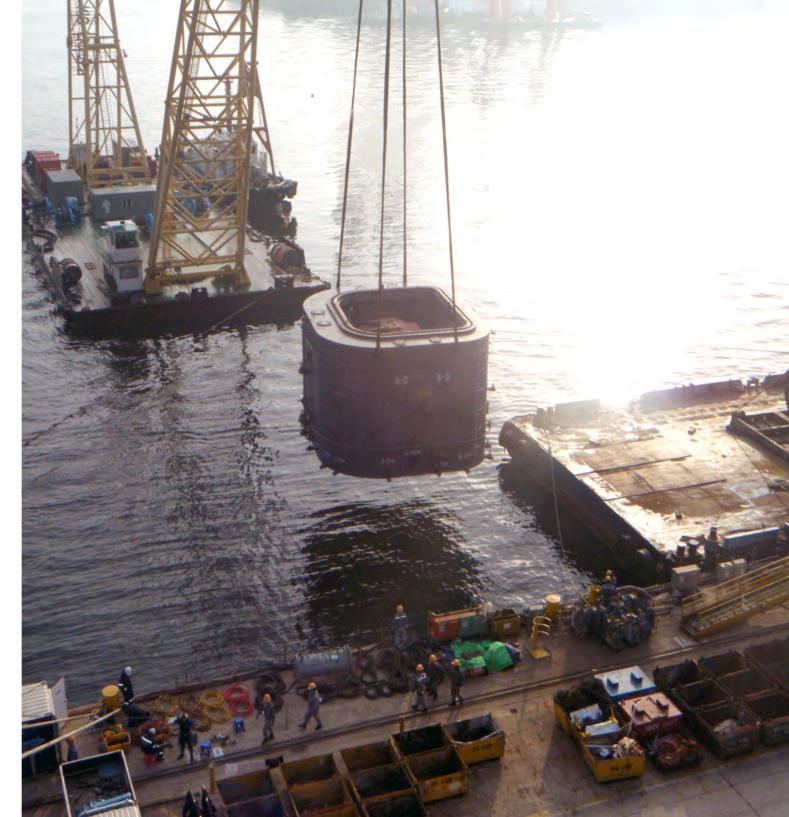

### STRUCTURE INSTALLATION

We have been building strong partnership with the world biggest shipbuilding companies such as HDHI, SHI and Hanwha Ocean.

With the first installation of underwater azimuth thruster of drill ship(Mounting type 6set) in 1995, we successfully completed numbers of thruster installation for Semi Rig, Offshore plant and so on.

We also installed underwater thruster by using Habitat and all process design, manufacture, installation and supply is carried out by our technology.

## AZIMUTH THRUSTER UNDERWATER MOUNTING

Azimuth thruster installation is one of the most important operation parts in building drill ship and semi rig because of its height and width. In the worst case scenario the failure of thruster installment will lead to dry dock creating unexpected huge expenses.

With our service, azimuth thruster could be safely installed in the water by professionally trained engineers and divers without dry dock, We promise to provide our best service with high satisfaction and strong sense of responsibility. Come to us for sage and effective cost saving.