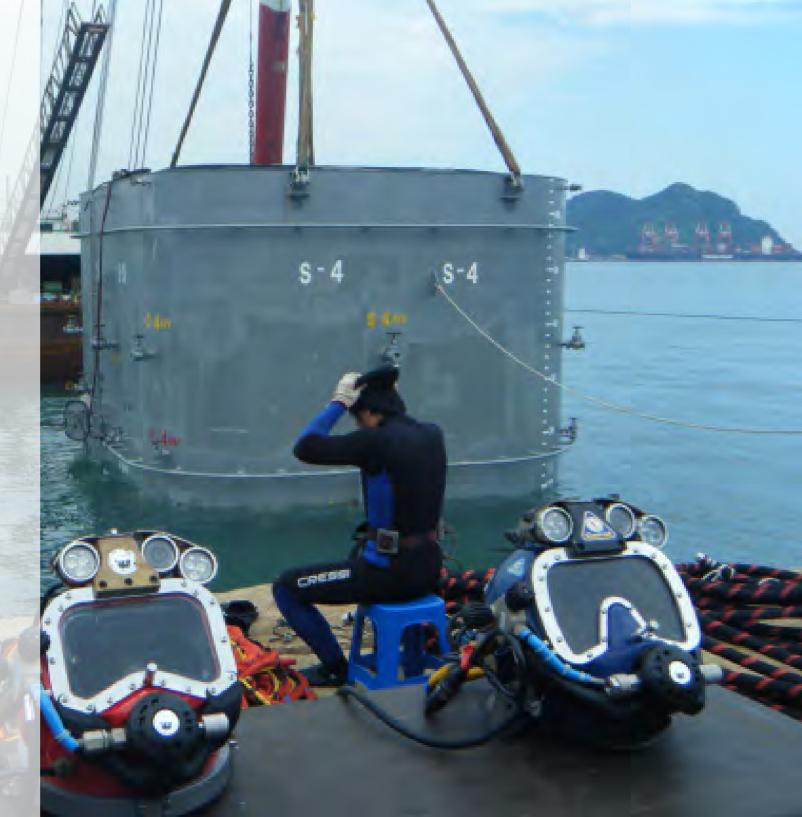

### STRUCTURE INSTALLATION

We have been building strong partnership with the world biggest shipbuilding companies such as HDHI, SHI and Hanwha Ocean.

With the first installation of underwater azimuth thruster of drill ship(Mounting type 6set) in 1995, we successfully completed numbers of thruster installation for Semi Rig, Offshore plant and so on.

We also installed underwater thruster by using Habitat and all process design, manufacture, installation and supply is carried out by our technology.

## AZIMUTH THRUSTER UNDERWATER MOUNTING

Azimuth thruster installation is one of the most important operation parts in building drill ship and semi rig because of its height and width. In the worst case scenario the failure of thruster installment will lead to dry dock creating unexpected huge expenses.

With our service, azimuth thruster could be safely installed in the water by professionally trained engineers and divers without dry dock, We promise to provide our best service with high satisfaction and strong sense of responsibility. Come to us for sage and effective cost saving.