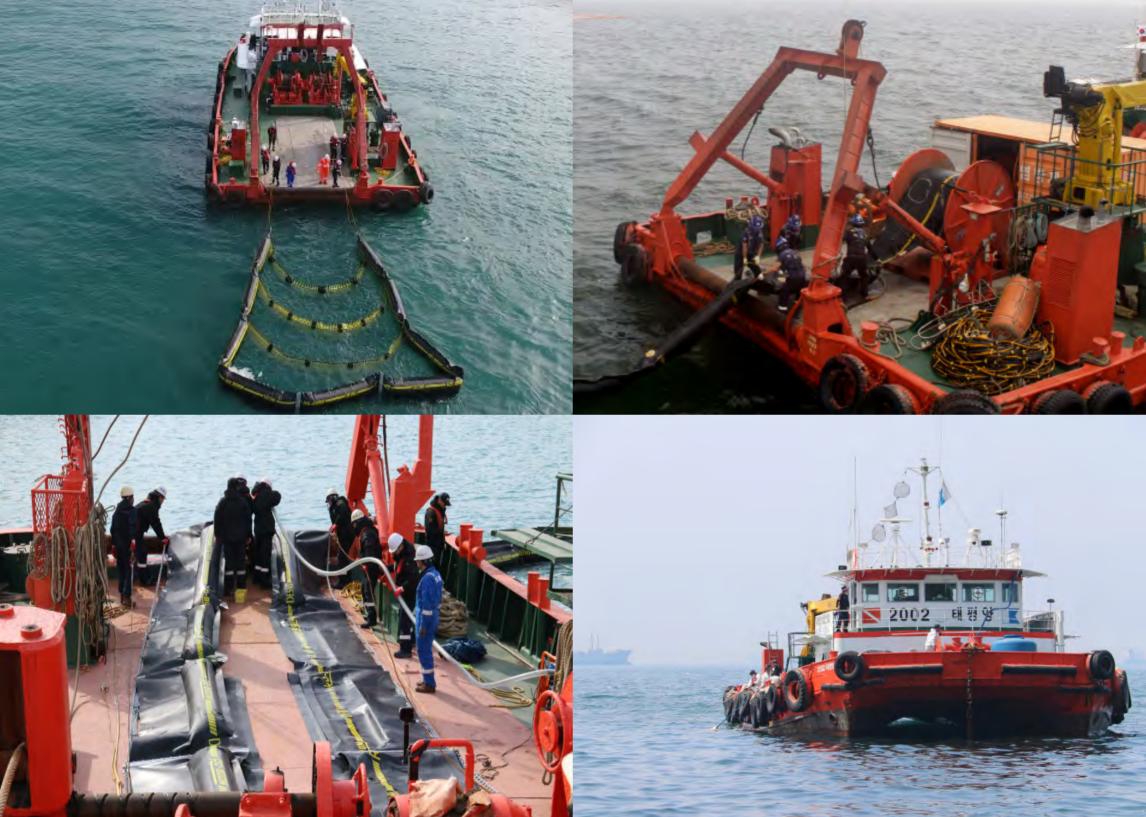

# **EMERGENCY RESPONSE/SALVAGE**

We are contributing in protecting of our clients' property not to mention of protecting & minimizing the damage to the marine environment by immediately dispatching our experienced salvage team comprised of highly trained professional divers equipped with technical salvage gears.

We are equipped with most optimized salvage equipments as well as oil spill response devices in order to response to any type of marine accident, and operating 24hours emergency response system.

We have been also built the cooperative relationship with the renowned global Salvors so as to respond to the Korean casualties that occur overseas.

# **OIL SPILL RESPONSE**

To develop the capability to respond to marine pollution accidents and to quickly remove spilt oil in an appropriate and scientific manner, thereby minimizing economic loss to the nation and the general public, as well as minimizing the impact on the natural environment.

We cope with Oil Spill Response actively through cooperation of Ministry of Maritime Affairs and Fisheries and The Ministry of Public Safety and Security, Republic of Korea. Also, we implement Oil Removal of the ships in the accident.