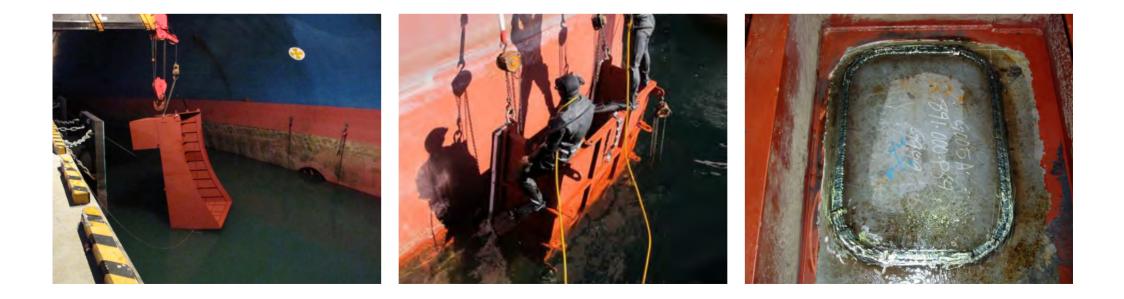

### STRUCTURE INSTALLATION

We have been building strong partnership with the world biggest shipbuilding companies such as HDHI, SHI and Hanwha Ocean.

With the first installation of underwater azimuth thruster of drill ship(Mounting type 6set) in 1995, we successfully completed numbers of thruster installation for Semi Rig, Offshore plant and so on.

We also installed underwater thruster by using Habitat and all process design, manufacture, installation and supply is carried out by our technology.

## AZIMUTH THRUSTER UNDERWATER MOUNTING

Azimuth thruster installation is one of the most important operation parts in building drill ship and semi rig because of its height and width. In the worst case scenario the failure of thruster installment will lead to dry dock creating unexpected huge expenses.

With our service, azimuth thruster could be safely installed in the water by professionally trained engineers and divers without dry dock, We promise to provide our best service with high satisfaction and strong sense of responsibility. Come to us for sage and effective cost saving.